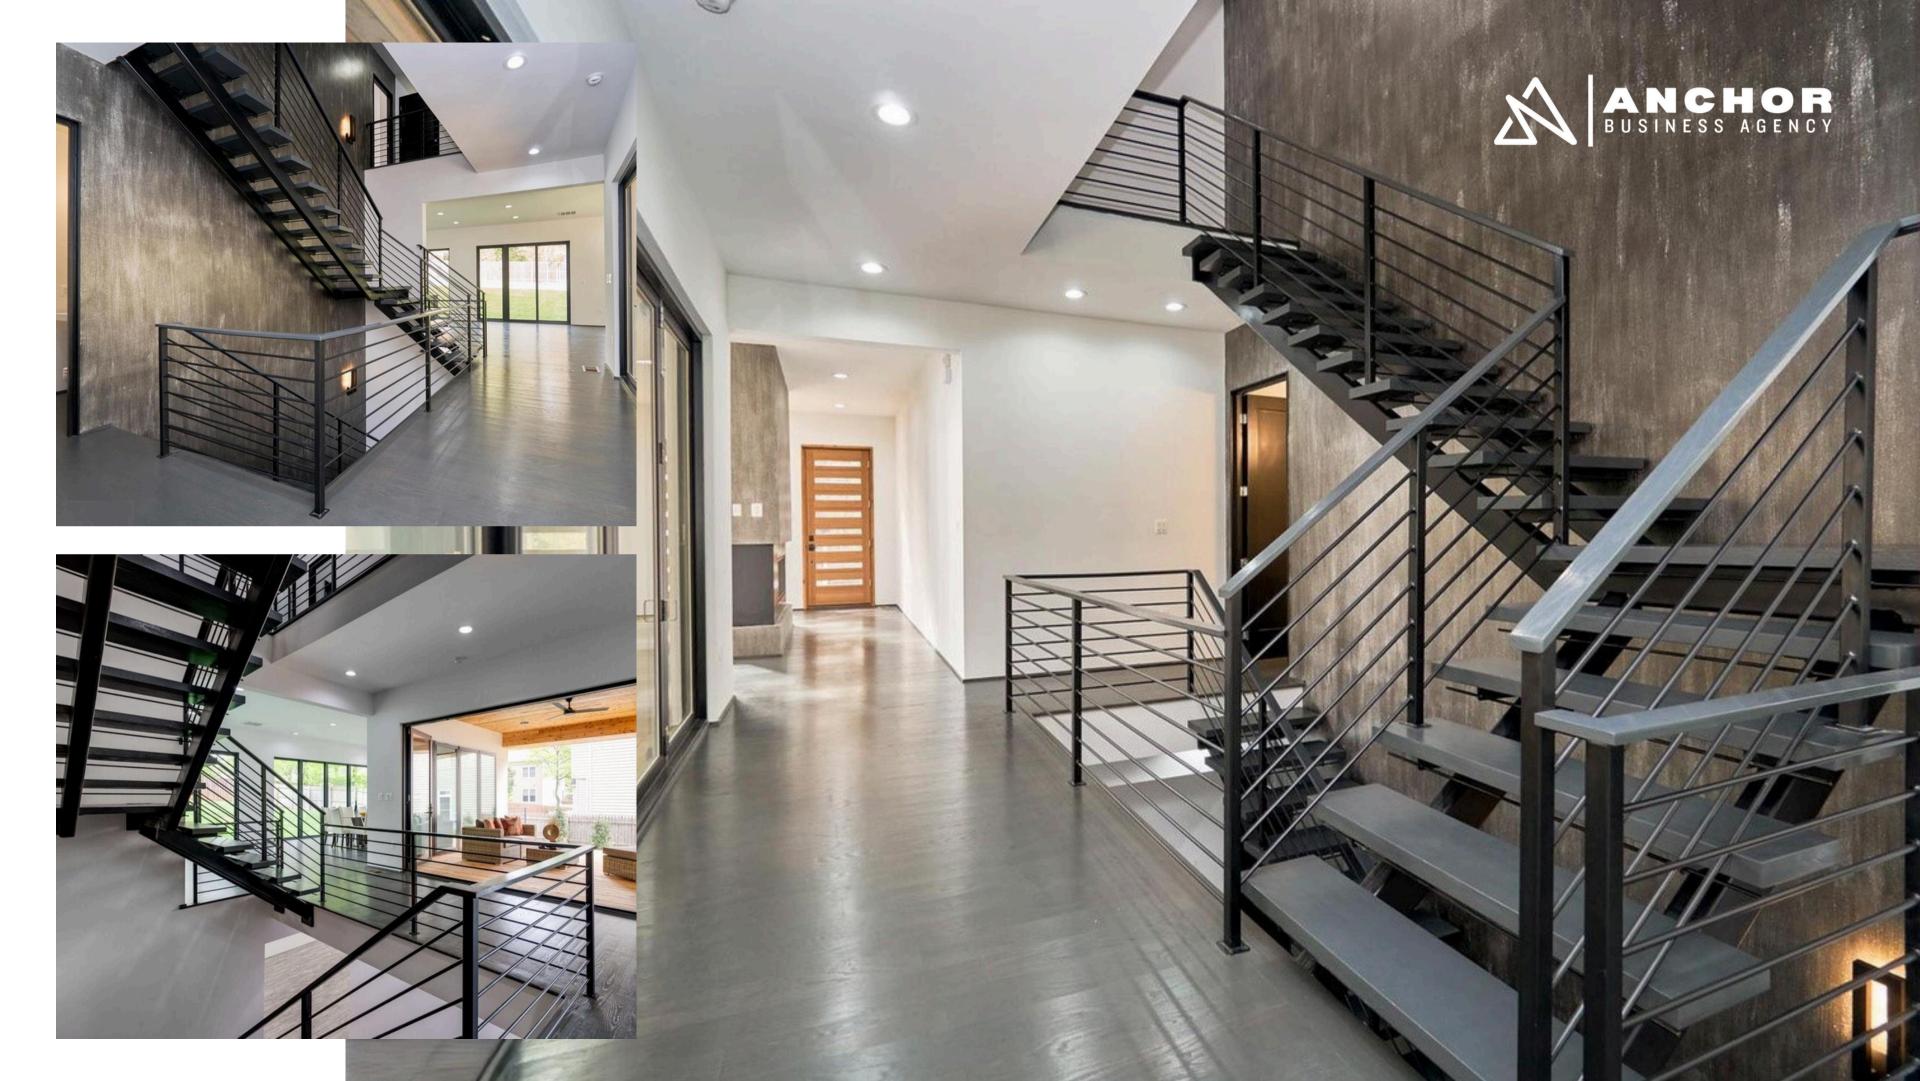

### Solid Bar Railings

- Vertical Pickets
- Horizontal Rod Bars
- Traditional Deco Railings

- Stainless Steel Cables
- Black Cables