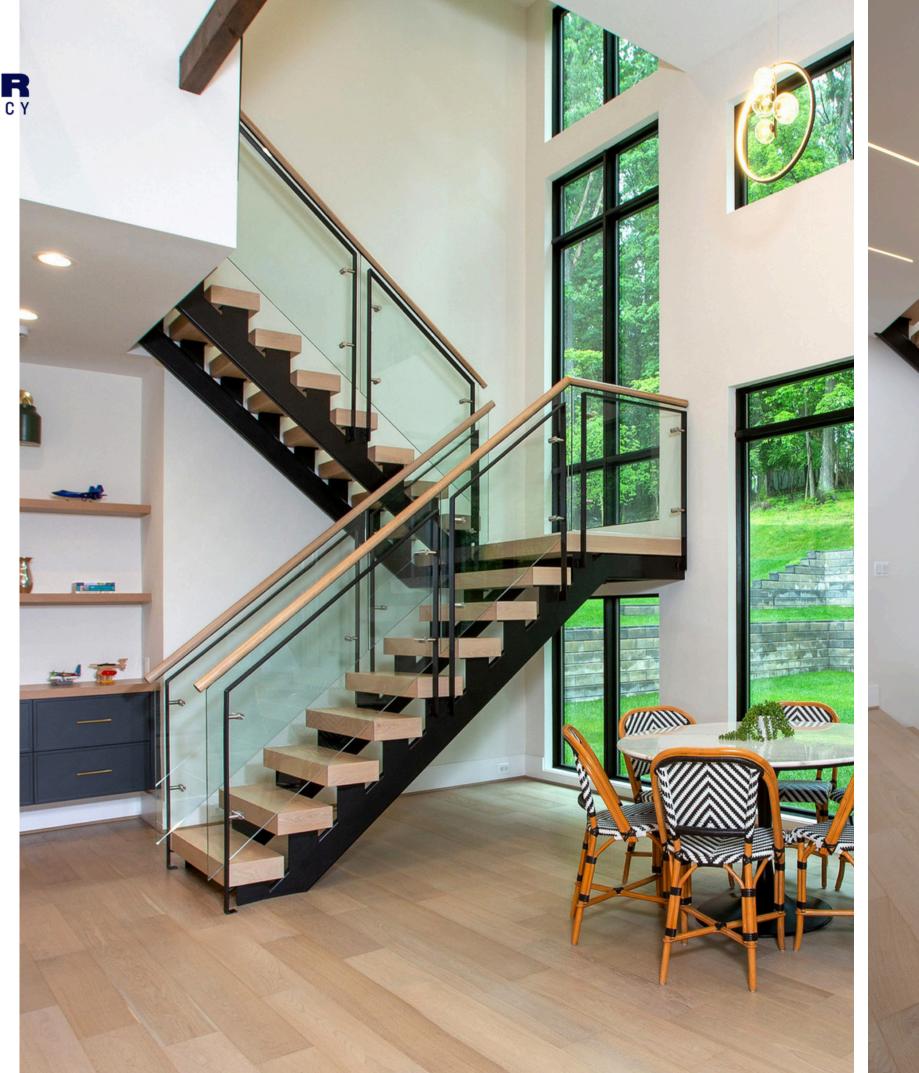

#### **COMPUTERIZED TECHNICAL DRAWINGS:**

The drawings will allow you to understand and decide if any changes are needed as well as visualize how the final product will look after installation

- Mono Beam Stair
- Double Beam Stair

### Solid Bar Railings

- Vertical Pickets
- Horizontal Rod Bars
- Traditional Deco Railings

- Stainless Steel Cables
- Black Cables