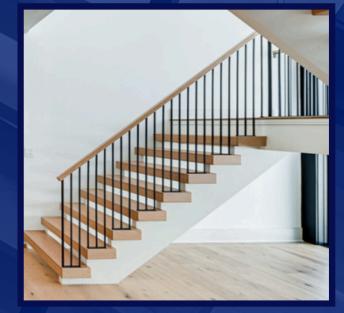

### Solid Bar Railings

- Vertical Pickets
- Horizontal Rod Bars
- Traditional Deco Railings

- Stainless Steel Cables
- Black Cables