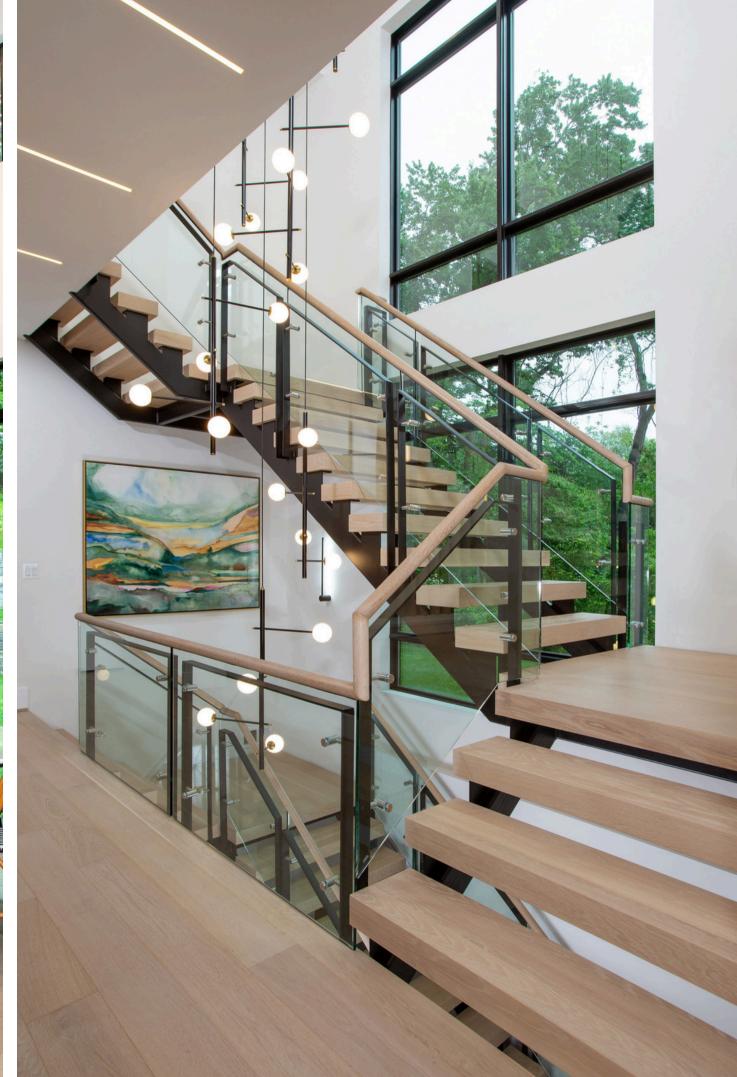

#### **COMPUTERIZED TECHNICAL DRAWINGS:**

The drawings will allow you to understand and decide if any changes are needed as well as visualize how the final product will look after installation

- Mono Beam Stair
- Double Beam Stair

### Solid Bar Railings

- Vertical Pickets
- Horizontal Rod Bars
- Traditional Deco Railings

- Stainless Steel Cables
- Black Cables