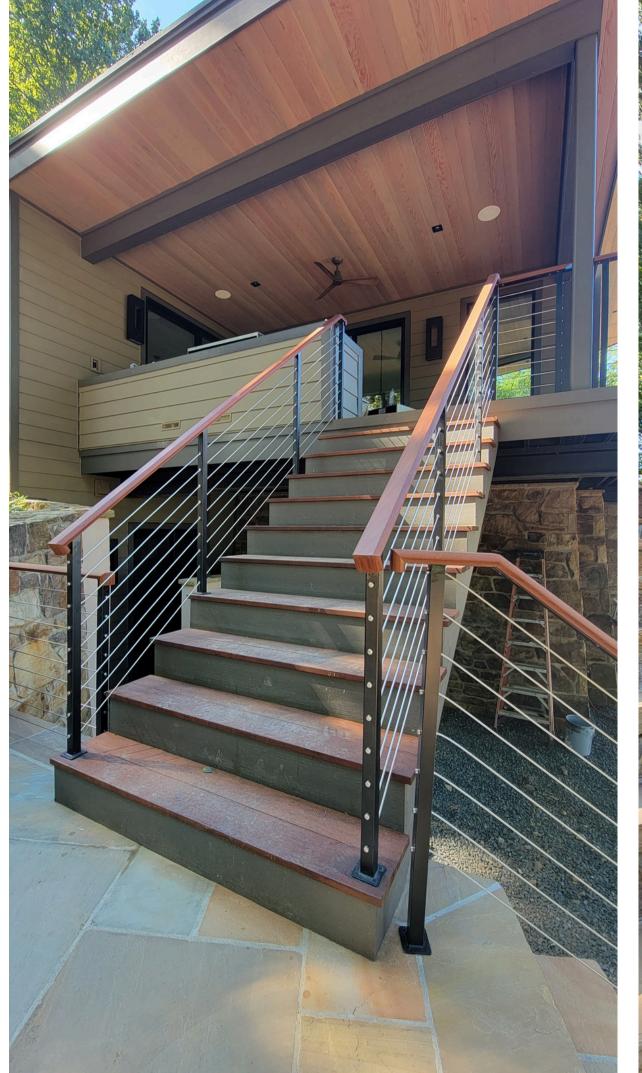

### Solid Bar Railings

- Vertical Pickets
- Horizontal Rod Bars
- Traditional Deco Railings

- Stainless Steel Cables
- Black Cables

### **Exterior Railings**

- Glass Deck Railings
- Cable Deck Railings
- Aluminum DeckRailings

- Glass with Posts
- Glass with StandOffs
- Glass in Channel

- Countertops
- Kitchen Hoods
- Metal Pergolas
- Furniture