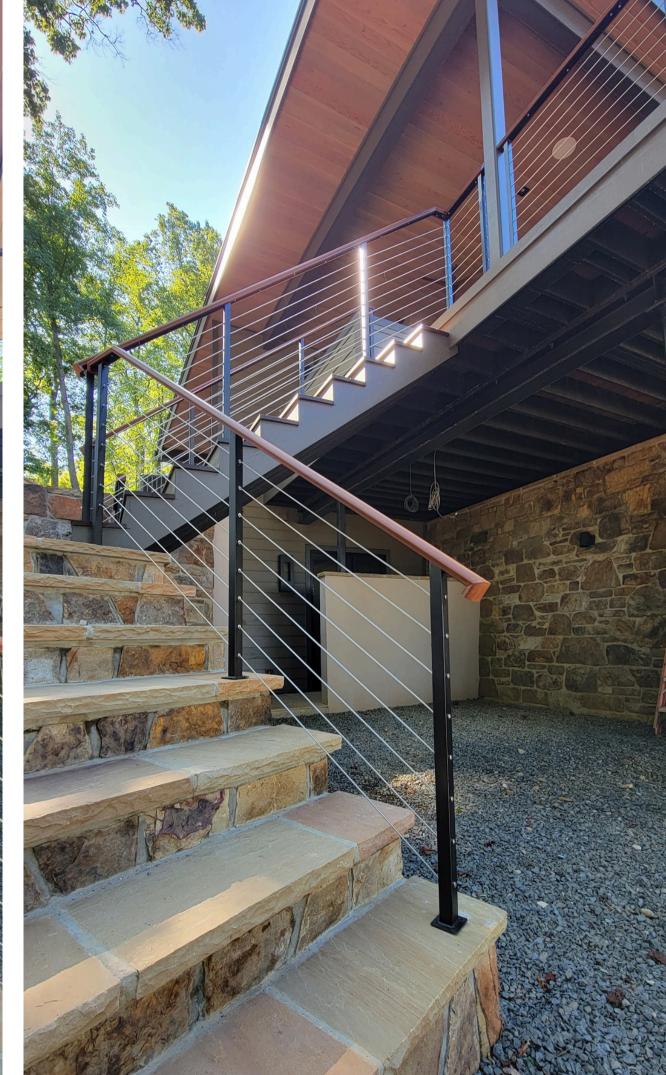

### Solid Bar Railings

- Vertical Pickets
- Horizontal Rod Bars
- Traditional Deco Railings

- Stainless Steel Cables
- Black Cables

### **Exterior Railings**

- Glass Deck Railings
- Cable Deck Railings
- Aluminum DeckRailings

- Glass with Posts
- Glass with StandOffs
- Glass in Channel

- Countertops
- Kitchen Hoods
- Metal Pergolas
- Furniture