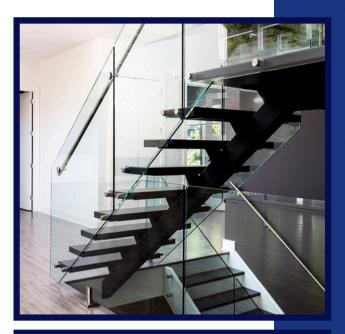

### Solid Bar Railings

- Vertical Pickets
- Horizontal Rod Bars
- Traditional Deco Railings

- Stainless Steel Cables
- Black Cables

### **Exterior Railings**

- Glass Deck Railings
- Cable Deck Railings
- Aluminum DeckRailings

- Glass with Posts
- Glass with StandOffs
- Glass in Channel

- Countertops
- Kitchen Hoods
- Metal Pergolas
- Furniture