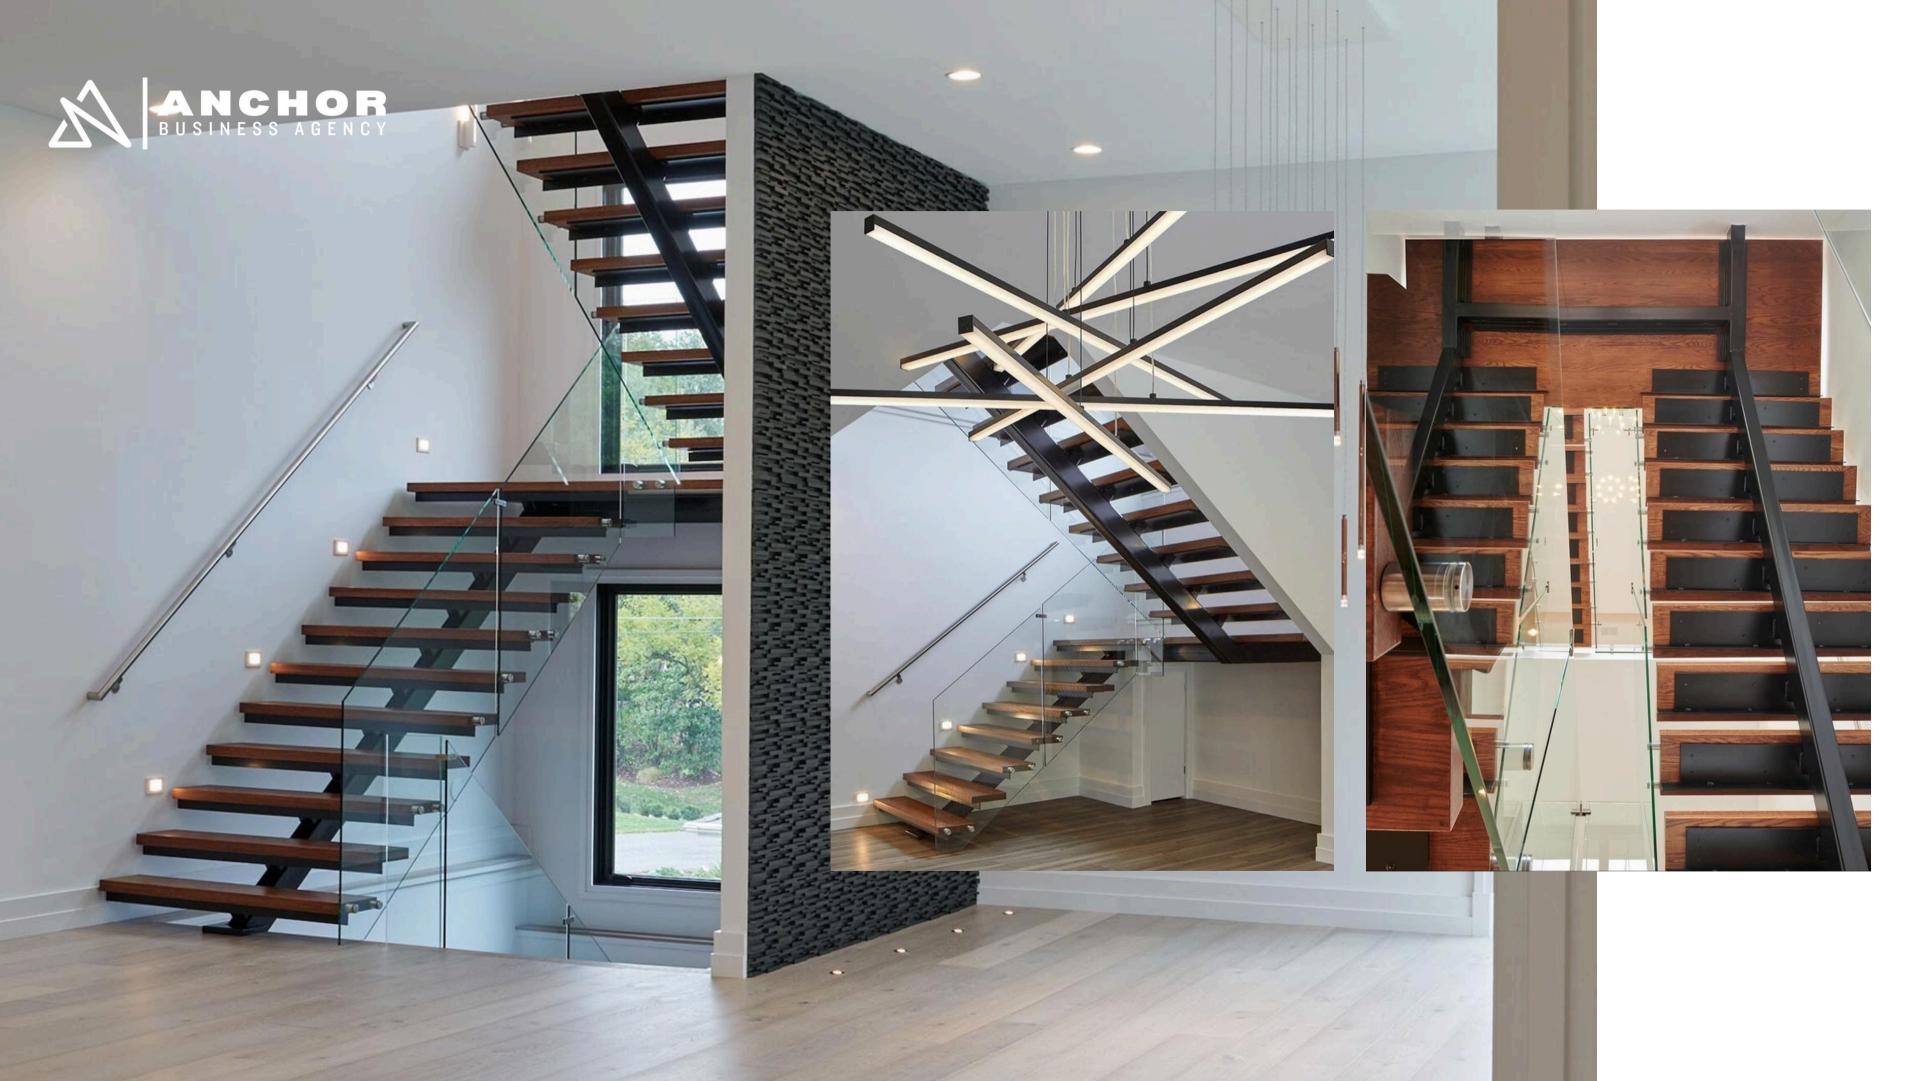

#### **COMPUTERIZED TECHNICAL DRAWINGS:**

The drawings will allow you to understand and decide if any changes are needed as well as visualize how the final product will look after installation

- Mono Beam Stair
- Double Beam Stair

### Solid Bar Railings

- Vertical Pickets
- Horizontal Rod Bars
- Traditional Deco Railings

- Stainless Steel Cables
- Black Cables

### **Exterior Railings**

- Glass Deck Railings
- Cable Deck Railings
- Aluminum DeckRailings

- Glass with Posts
- Glass with StandOffs
- Glass in Channel

- Countertops
- Kitchen Hoods
- Metal Pergolas
- Furniture