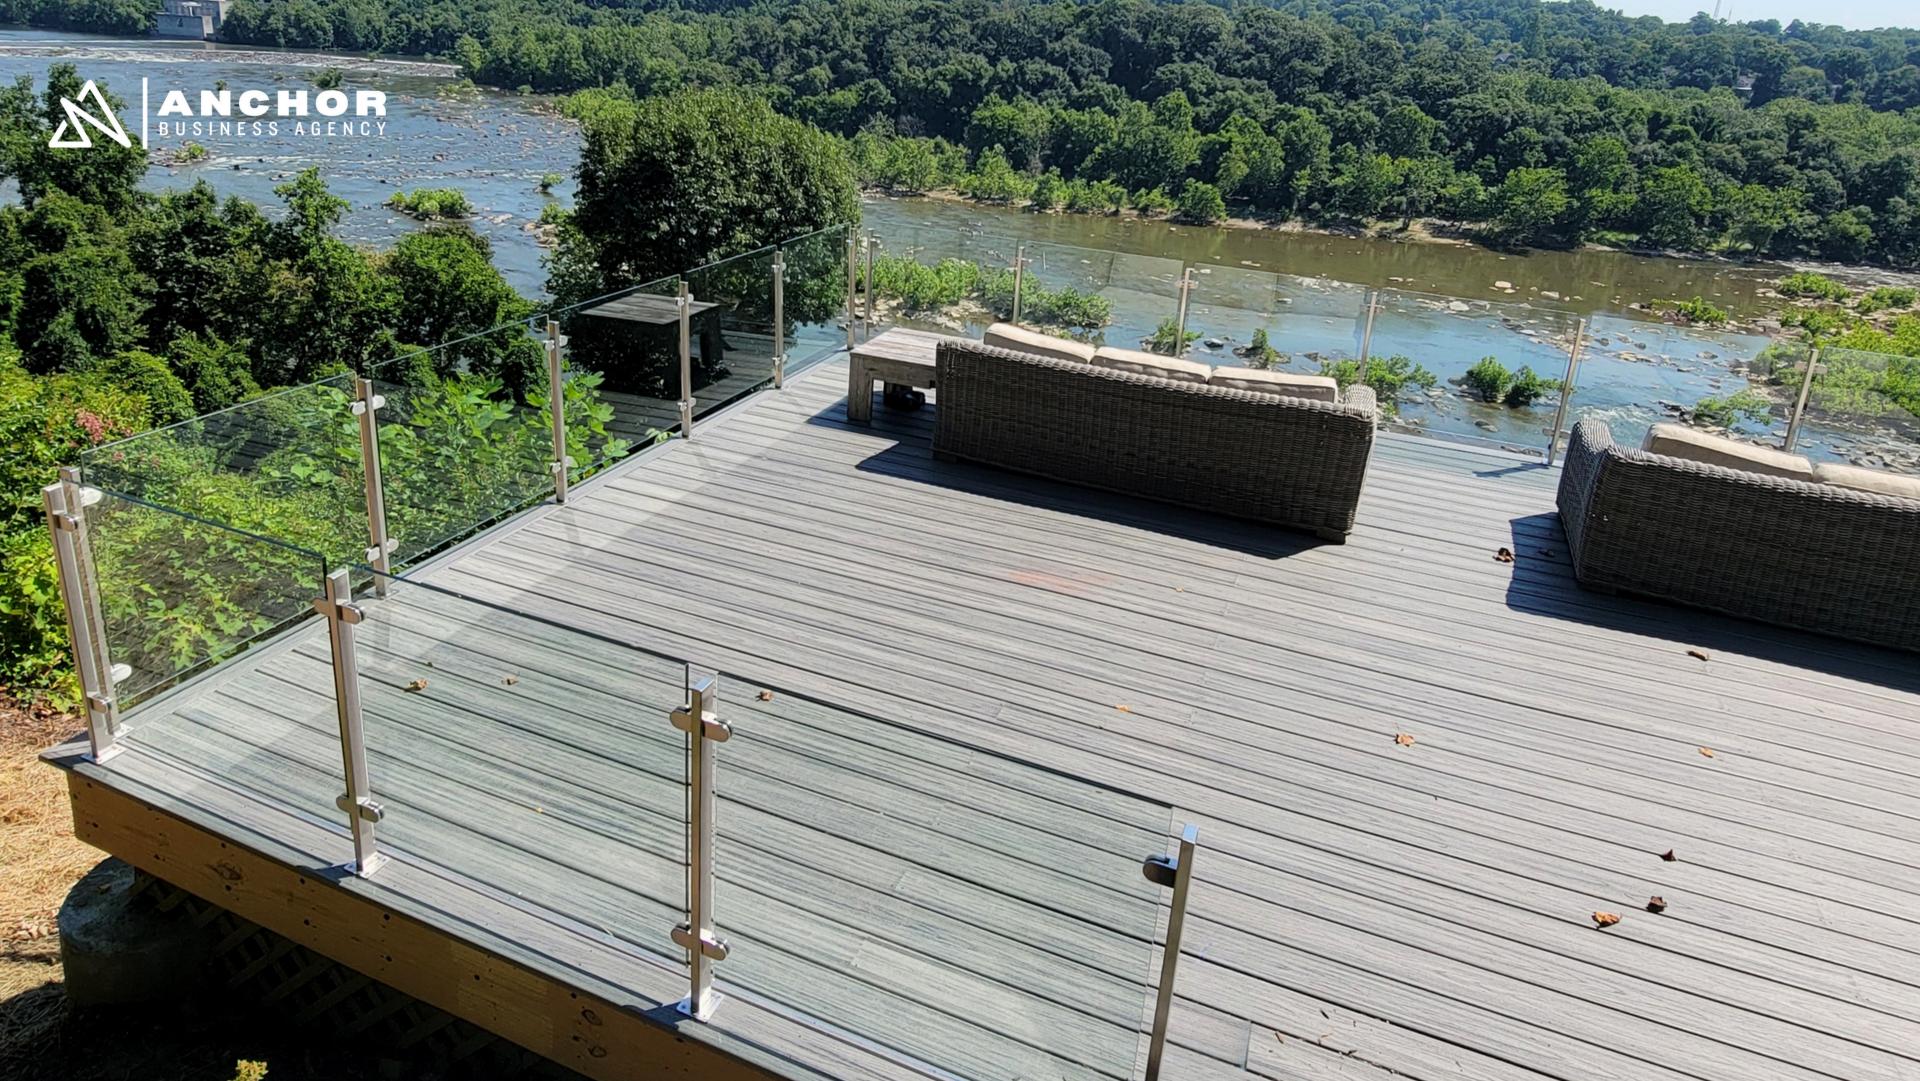

### **Exterior Railings**

- Glass Deck Railings
- Cable Deck Railings
- Aluminum DeckRailings

- Glass with Posts
- Glass with StandOffs
- Glass in Channel

- Countertops
- Kitchen Hoods
- Metal Pergolas
- Furniture