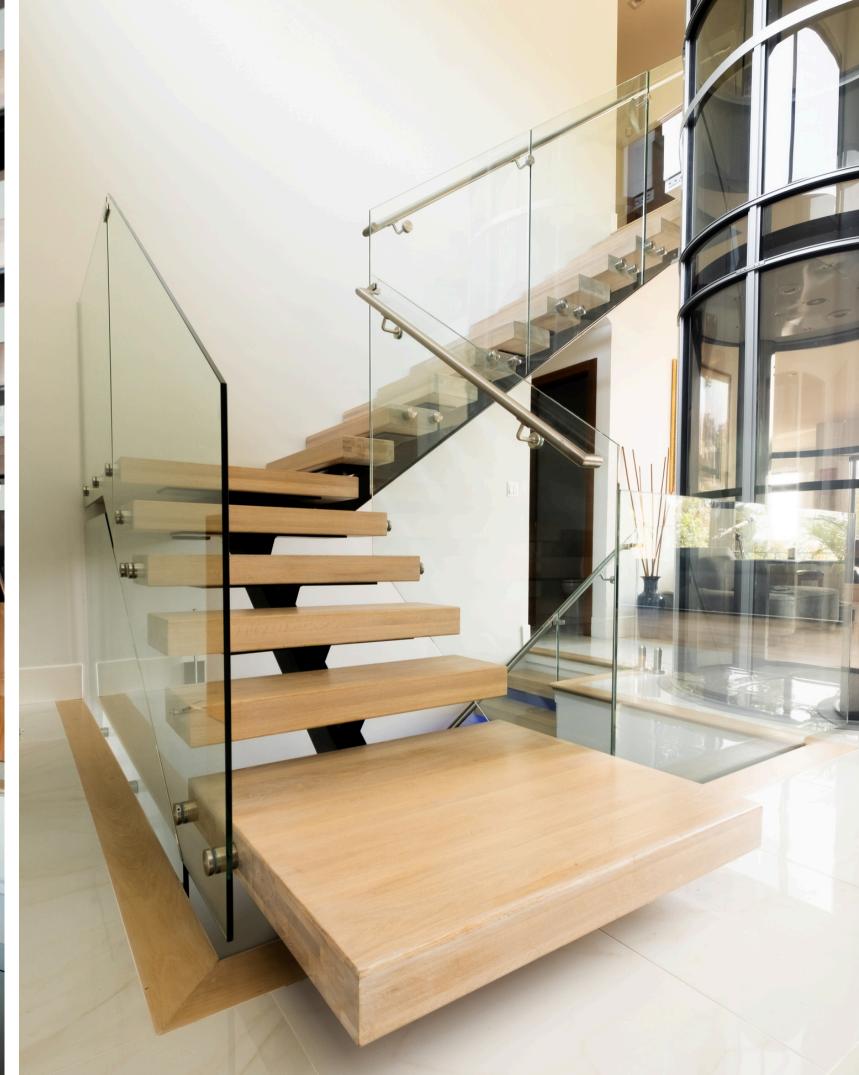

#### **COMPUTERIZED TECHNICAL DRAWINGS:**

The drawings will allow you to understand and decide if any changes are needed as well as visualize how the final product will look after installation

- Mono Beam Stair
- Double Beam Stair

### Solid Bar Railings

- Vertical Pickets
- Horizontal Rod Bars
- Traditional Deco Railings

- Stainless Steel Cables
- Black Cables

### **Exterior Railings**

- Glass Deck Railings
- Cable Deck Railings
- Aluminum DeckRailings

- Glass with Posts
- Glass with StandOffs
- Glass in Channel

- Countertops
- Kitchen Hoods
- Metal Pergolas
- Furniture