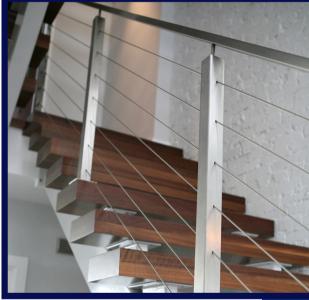

### Solid Bar Railings

- Vertical Pickets
- Horizontal Rod Bars
- Traditional Deco Railings

- Stainless Steel Cables
- Black Cables