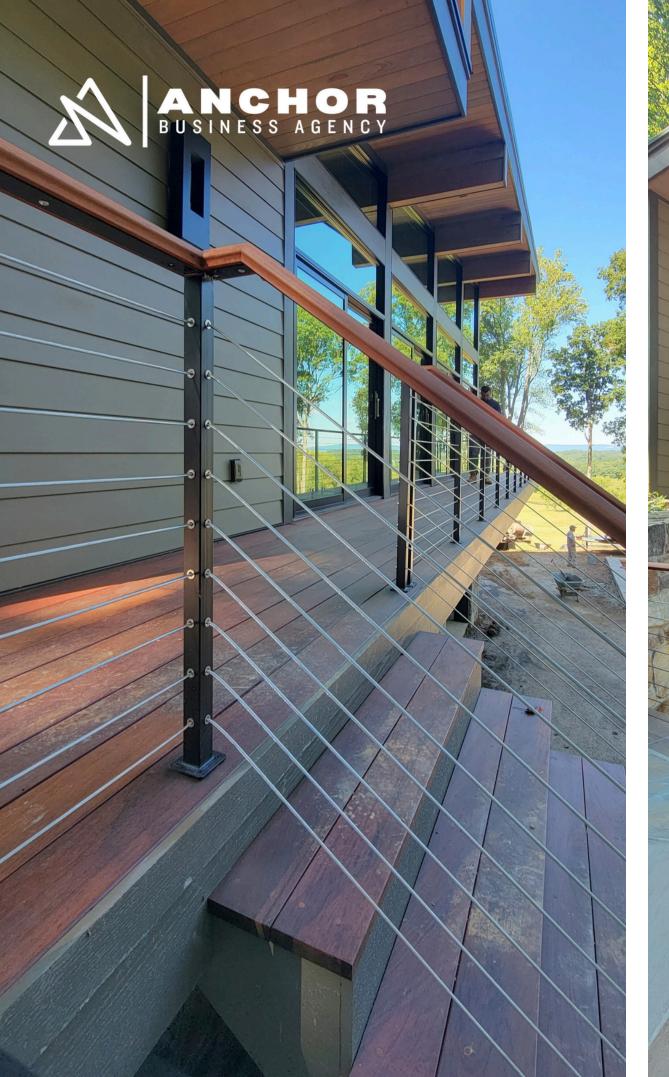

### Solid Bar Railings

- Vertical Pickets
- Horizontal Rod Bars
- Traditional Deco Railings

- Stainless Steel Cables
- Black Cables

### **Exterior Railings**

- Glass Deck Railings
- Cable Deck Railings
- Aluminum DeckRailings

- Glass with Posts
- Glass with StandOffs
- Glass in Channel

- Countertops
- Kitchen Hoods
- Metal Pergolas
- Furniture